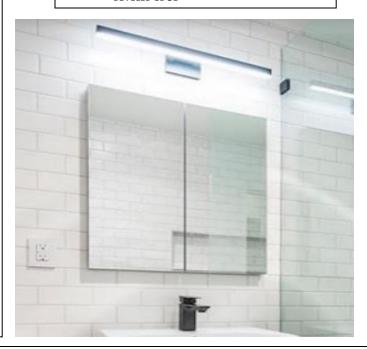

## **MEDICINE CABINET**

MODEL#: APO 2436-2D (1)

# **APOLLO COLLECTION**

## **FEATURES:**

- TWO 12X36" FULLY MIRRORED DOORS.
- FOUR ADJUSTABLE 3/8"
  THICK HIGH POLISHED GLASS
  SHELVES.
- INFINITELY ADJUSTABLE SHELVING WITH LOCKDOWN MECHANISM (NO HOLES IN CABINET).
- 165-DEGREE PROPRIETARY SOFT CLOSE HEAVY DUTY HINGES.
- FULL GASKET BEHIND DOOR.
- HIGH RESOLUTION SILVER PLATE GLASS MIRRORS FRONT, BACK OF DOOR AND BACK WALL.
- BACK WALL MIRROR FULLY SEALED.
- PACKED IN FOUR WALL (FOLDED DOUBLE WALL) CORRUGATION.

### **MIRROR FINISHES:**

- FLAT POLISHED EDGE
- BEVELED EDGE

**OVERALL SIZE DIMENSION:** 24" WIDE X 36" HIGH X 5 3/16" DEEP

ROUGH OPENING DIMENSION: 23 3/8" WIDE X 35 3/8" HIGH X 4" DEEP

DOOR THICKNESS: 1 3/16"